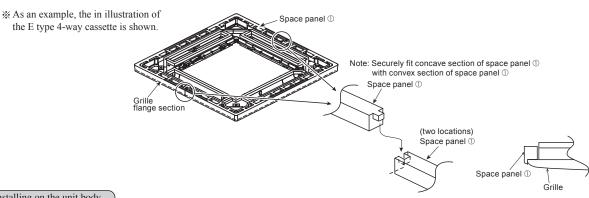

### Installing space panel

- Install before installing decorative panel.
- This space panel is to be installed on decorative panel before installing on unit body. (If decorative panel has already been installed, remove it.)

### Setting the decorative panel and space panel

- Place the space panel ① (two locations), matching the flange section of decorative panel, and assemble space panel ① on the decorative panel and then set them.
- ※ Be sure to assemble space panel ① on the decorative panel: If assembled incorrectly, space panel ① may break.