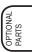

#### 1. Checking packed parts

Make sure that you have all the following parts, in addition to this manual in this box:

#### Preparation for installation

- (1) Checking size of opening in ceiling
  - Make sure that opening in ceiling is within the range shown below:  $860 \times 860 \sim 910 \times 910$
- (2) Positioning of ceiling surface and unit body
  - Divide the provided gauge for installation 2 into four parts, and insert it into the unit or outlet of Multi-functional casement. Place the unit in the center of opening in ceiling, referring to the figure below.