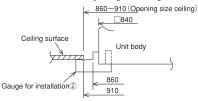

#### Preparation for installation

- (1) Checking size of opening in ceiling
  - Make sure that opening in ceiling is within the range shown below:  $860 \times 860 \sim 910 \times 910$
- (2) Positioning of ceiling surface and unit body
  - Divide the provided gauge for installation 2 into four parts, and insert it into the unit or outlet of Multi-functional casement. Place the unit in the center of opening in ceiling, referring to the figure below.

• Using provided gauge for installation ②, position the ceiling surface and unit body. If position of ceiling surface and unit body does not match, it may result in leak of draft, drip of dewdrops and incorrect operation of horizontal vane of decorative panel, etc.