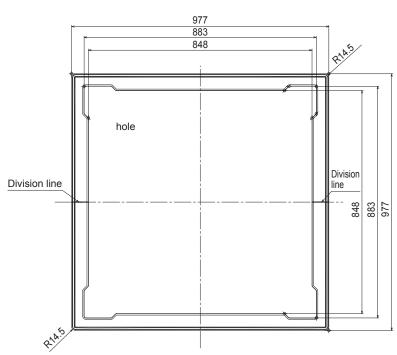

### Dimensions

Unit: mm

#### Preparation for installation

- (1) Checking size of opening in ceiling
  - Make sure that opening in ceiling is within the range shown below:  $860 \times 860 \sim 910 \times 910$
- (2) Positioning of ceiling surface and unit body
  - Divide the provided gauge for installation 2 into four parts, and insert it into the unit or outlet of Multi-functional casement. Place the unit in the center of opening in ceiling, referring to the figure below.