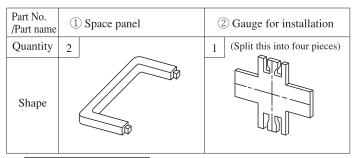

#### Preparation for installation

- (1) Checking size of opening in ceiling
  - Make sure that opening in ceiling is within the range shown below:  $860 \times 860 \sim 910 \times 910$
- (2) Positioning of ceiling surface and unit body
  - Divide the provided gauge for installation 2 into four parts, and insert it into the unit or outlet of Multi-functional casement. Place the unit in the center of opening in ceiling, referring to the figure below.

• Using provided gauge for installation ②, position the ceiling surface and unit body. If position of ceiling surface and unit body does not match, it may result in leak of draft, drip of dewdrops and incorrect operation of horizontal vane of decorative panel, etc.