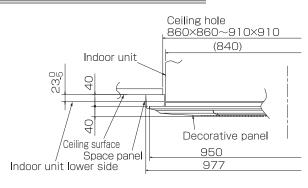

#### Preparation for installation

- (1) Checking size of opening in ceiling
  - Make sure that opening in ceiling is within the range shown below:  $860 \times 860 \sim 910 \times 910$
- (2) Positioning of ceiling surface and unit body
  - Divide the provided gauge for installation 2 into four parts, and insert it into the unit or outlet of Multi-functional casement. Place the unit in the center of opening in ceiling, referring to the figure below.

• Using provided gauge for installation ②, position the ceiling surface and unit body. If position of ceiling surface and unit body does not match, it may result in leak of draft, drip of dewdrops and incorrect operation of horizontal vane of decorative panel, etc.