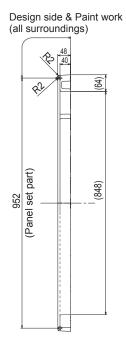

## Descriptions

Enables to install cassete-type indoor units even if the ceiling height is low.

A part to the panel 40 mm lower than the ceiling surface.

### Dimensions

Unit: mm